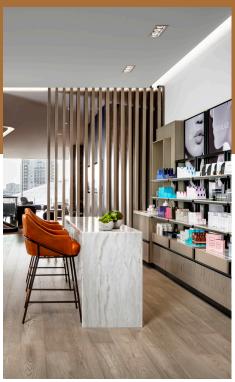

## **Applications**

JW Marriot Executive Lounge & Presidential Suites Archetype Health Club (Concierge Area & Studio)

Featuring

KENTWOOD®

**Brushed Oak Angora**Plateau Collection

The JW Marriott Edmonton ICE District is a 300-plus room modern luxury hotel in the heart of Edmonton's mixed-use sports and entertainment district. City visitors can unwind in the hotel's spa, catch an Edmonton Oilers game at Rogers Arena, or explore the busy ICE District downtown plaza only steps from the entrance. Those wanting to sweat in style visit Archetype Fitness Club on the fifth floor. Archetype offers yoga, HIIT, spin, and boxing classes in group studio spaces—many finished with Brushed Oak Angora from Kentwoods Plateau Collection. The same engineered hardwood flooring appears in the club's concierge area and the hotel's presidential suites. On the third and fourth floors of the hotel, Angora was customized with inlays to create unique elevator foyers.