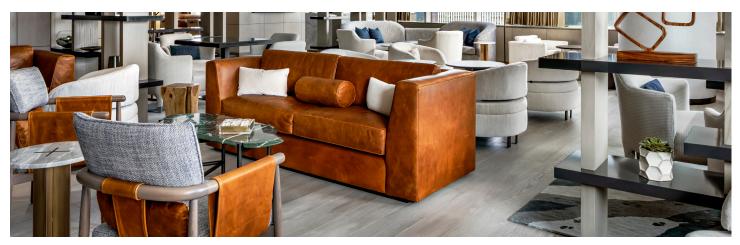

## **Applications**

JW Marriot Executive Lounge & Presidential Suites Archetype Health Club (Concierge Area & Studio)

Featuring

KENTWOOD®

**Brushed Oak Angora**Plateau Collection

The JW Marriott Edmonton ICE District is a 300-plus room modern luxury hotel in the heart of Edmonton's mixed-use sports and entertainment district. City visitors can unwind in the hotel's spa, catch an Edmonton Oilers game at Rogers Arena, or explore the busy ICE District downtown plaza only steps from the entrance. Those wanting to sweat in style visit Archetype Fitness Club on the fifth floor. Archetype offers yoga, HIIT, spin, and boxing classes in group studio spaces—many finished with Brushed Oak Angora from Kentwoods Plateau Collection. The same engineered hardwood flooring appears in the club's concierge area and the hotel's presidential suites. On the third and fourth floors of the hotel, Angora was customized with inlays to create unique elevator foyers.