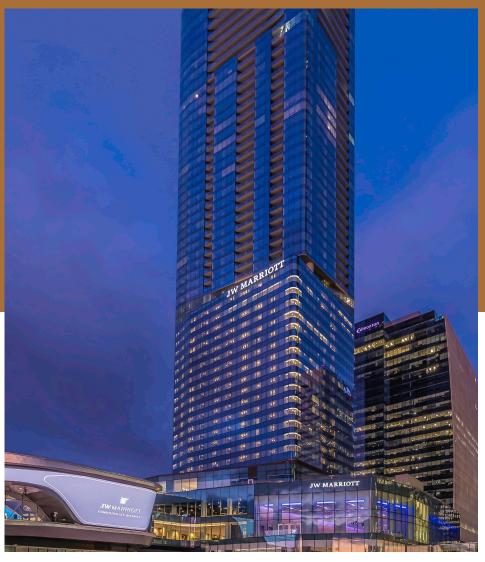

## JW Marriott Edmonton ICE District

Edmonton, Alberta, Canada

## **Applications**

JW Marriot Executive Lounge & Presidential Suites Archetype Health Club (Concierge Area & Studio)

Featuring

KENTWOOD®

**Brushed Oak Angora**Plateau Collection

The JW Marriott Edmonton ICE District is a 300-plus room modern luxury hotel in the heart of Edmonton's mixed-use sports and entertainment district. City visitors can unwind in the hotel's spa, catch an Edmonton Oilers game at Rogers Arena, or explore the busy ICE District downtown plaza only steps from the entrance. Those wanting to sweat in style visit Archetype Fitness Club on the fifth floor. Archetype offers yoga, HIIT, spin, and boxing classes in group studio spaces—many finished with Brushed Oak Angora from Kentwoods Plateau Collection. The same engineered hardwood flooring appears in the club's concierge area and the hotel's presidential suites. On the third and fourth floors of the hotel, Angora was customized with inlays to create unique elevator foyers.