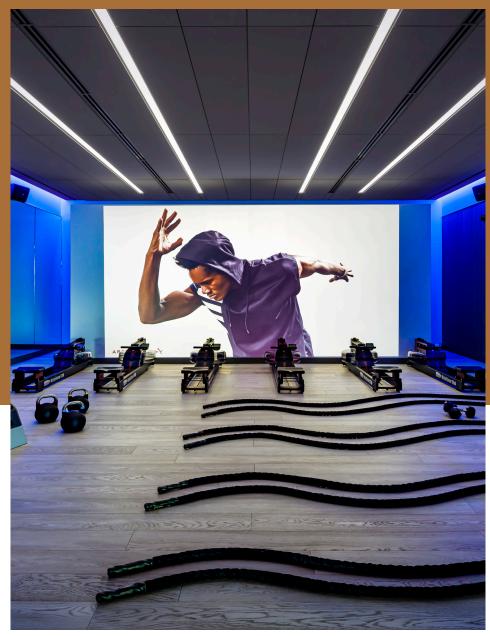

## **Applications**

JW Marriot Executive Lounge & Presidential Suites Archetype Health Club (Concierge Area & Studio)

Featuring

KENTWOOD®

**Brushed Oak Angora**Plateau Collection

The JW Marriott Edmonton ICE District is a 300-plus room modern luxury hotel in the heart of Edmonton's mixed-use sports and entertainment district. City visitors can unwind in the hotel's spa, catch an Edmonton Oilers game at Rogers Arena, or explore the busy ICE District downtown plaza only steps from the entrance. Those wanting to sweat in style visit Archetype Fitness Club on the fifth floor. Archetype offers yoga, HIIT, spin, and boxing classes in group studio spaces—many finished with Brushed Oak Angora from Kentwoods Plateau Collection. The same engineered hardwood flooring appears in the club's concierge area and the hotel's presidential suites. On the third and fourth floors of the hotel, Angora was customized with inlays to create unique elevator foyers.