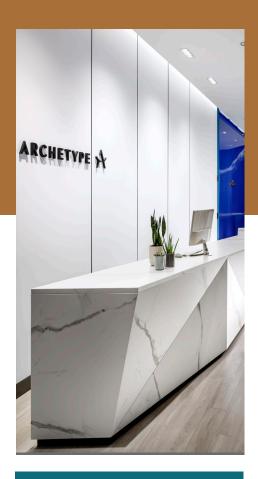

## **Applications**

JW Marriot Executive Lounge & Presidential Suites Archetype Health Club (Concierge Area & Studio)

Featuring

KENTWOOD®

**Brushed Oak Angora**Plateau Collection

The JW Marriott Edmonton ICE District is a 300-plus room modern luxury hotel in the heart of Edmonton's mixed-use sports and entertainment district. City visitors can unwind in the hotel's spa, catch an Edmonton Oilers game at Rogers Arena, or explore the busy ICE District downtown plaza only steps from the entrance. Those wanting to sweat in style visit Archetype Fitness Club on the fifth floor. Archetype offers yoga, HIIT, spin, and boxing classes in group studio spaces—many finished with Brushed Oak Angora from Kentwoods Plateau Collection. The same engineered hardwood flooring appears in the club's concierge area and the hotel's presidential suites. On the third and fourth floors of the hotel, Angora was customized with inlays to create unique elevator foyers.