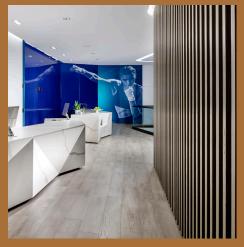

## **Applications**

JW Marriot Executive Lounge & Presidential Suites Archetype Health Club (Concierge Area & Studio)

Featuring

KENTWOOD®

**Brushed Oak Angora**Plateau Collection

The JW Marriott Edmonton ICE District is a 300-plus room modern luxury hotel in the heart of Edmonton's mixed-use sports and entertainment district. City visitors can unwind in the hotel's spa, catch an Edmonton Oilers game at Rogers Arena, or explore the busy ICE District downtown plaza only steps from the entrance. Those wanting to sweat in style visit Archetype Fitness Club on the fifth floor. Archetype offers yoga, HIIT, spin, and boxing classes in group studio spaces—many finished with Brushed Oak Angora from Kentwoods Plateau Collection. The same engineered hardwood flooring appears in the club's concierge area and the hotel's presidential suites. On the third and fourth floors of the hotel, Angora was customized with inlays to create unique elevator foyers.