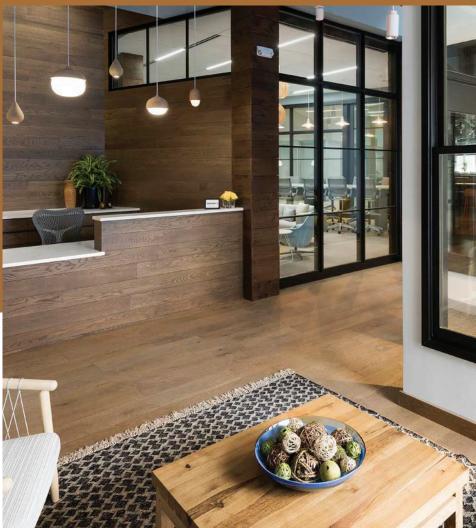

### Featuring KENTWOOD<sup>®</sup>

**Brushed Oak Warbler** Plateau Collection

**Marvin Windows** enlisted Shea Design and Greiner Construction to develop their corporate headquarters into a space that reflects their innovative and quality-driven company. Marvin Window's beautiful black-trimmed products with custom partitions and sliding doors are a dominant feature of the office interior. Generous overhead spaces in the office were fitted with creative acoustic panel installations and unique lighting solutions. On the floor, Kentwood's Brushed Oak Warbler from the Plateau Collection brings the natural warmth of hardwood to the design while providing a textural counterpoint to the crisp lines and sleek surfaces. Custom furniture adds further depth and dimension to the interior. The result is a multi-functional, ultra-contemporary space with many areas for business meetings and corporate events.