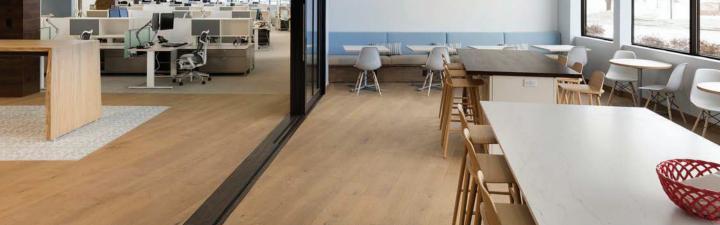

### Featuring KENTWOOD<sup>®</sup>

**Brushed Oak Warbler** Plateau Collection

**Marvin Windows** enlisted Shea Design and Greiner Construction to develop their corporate headquarters into a space that reflects their innovative and quality-driven company. Marvin Window's beautiful black-trimmed products with custom partitions and sliding doors are a dominant feature of the office interior. Generous overhead spaces in the office were fitted with creative acoustic panel installations and unique lighting solutions. On the floor, Kentwood's Brushed Oak Warbler from the Plateau Collection brings the natural warmth of hardwood to the design while providing a textural counterpoint to the crisp lines and sleek surfaces. Custom furniture adds further depth and dimension to the interior. The result is a multi-functional, ultra-contemporary space with many areas for business meetings and corporate events.