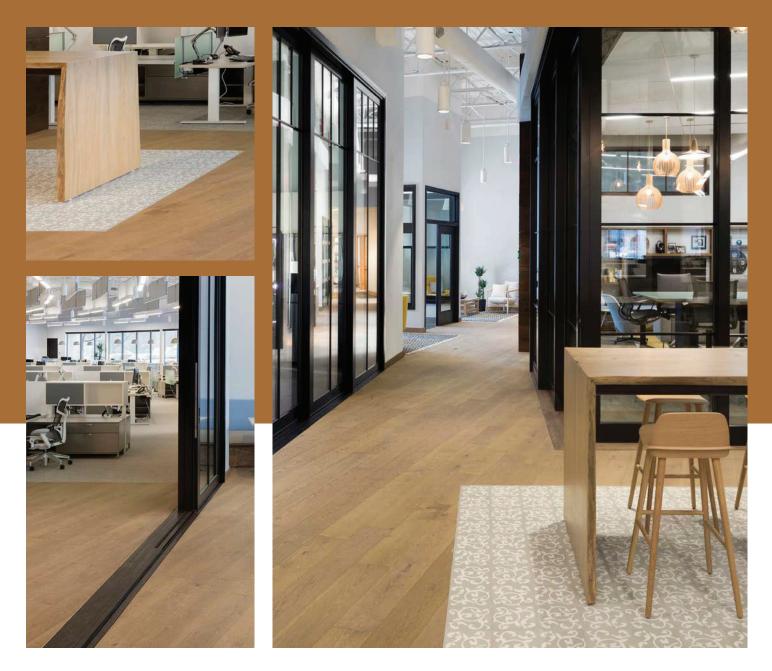

### Featuring KENTWOOD<sup>®</sup>

**Brushed Oak Warbler** Plateau Collection

**Marvin Windows** enlisted Shea Design and Greiner Construction to develop their corporate headquarters into a space that reflects their innovative and quality-driven company. Marvin Window's beautiful black-trimmed products with custom partitions and sliding doors are a dominant feature of the office interior. Generous overhead spaces in the office were fitted with creative acoustic panel installations and unique lighting solutions. On the floor, Kentwood's Brushed Oak Warbler from the Plateau Collection brings the natural warmth of hardwood to the design while providing a textural counterpoint to the crisp lines and sleek surfaces. Custom furniture adds further depth and dimension to the interior. The result is a multi-functional, ultra-contemporary space with many areas for business meetings and corporate events.