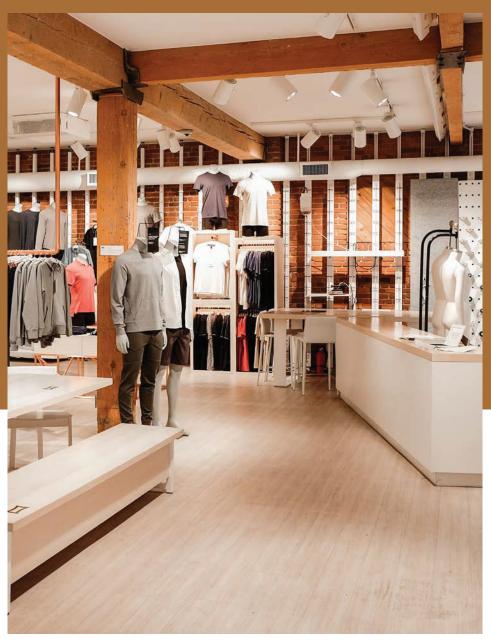

## Kit and Ace

Vancouver, British Columbia, Canada

## **Applications**

Retail Area

Featuring **evoke**:

**Kendall** Luxury Vinyl When Cutler Design set to work on the interior of **Kit and Ace's** flagship store in Vancouver, British Columbia, they selected materials to complement the clothing brand's technical, functional, and comfortable apparel. Like the clothing, the floor material had to be durable and stand the test of time. It also needed to enhance the organic appeal of the clothing's fabrics and clean, crisp tailoring while serving as a neutral palette for comparing colors and textures. Evoke's luxury vinyl Kendall was the perfect fit. Offering a contemporary yet elegant visual presentation on a robust, commercially rated vinyl platform, Kendall complements the down-to-earth aesthetic of Kit and Ace's busy downtown retail environment.