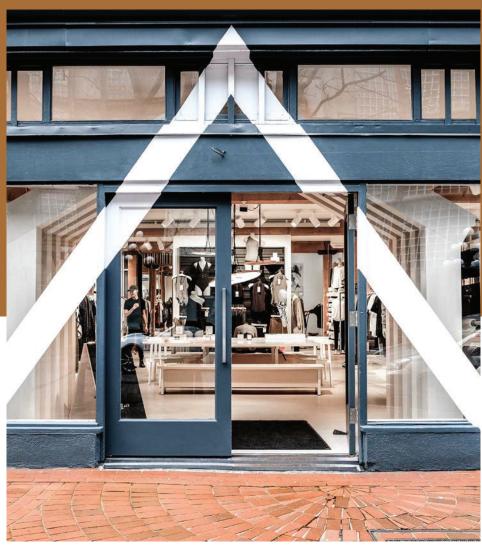

## **Applications**

Retail Area

Featuring **evoke**:

**Kendall** Luxury Vinyl When Cutler Design set to work on the interior of **Kit and Ace's** flagship store in Vancouver, British Columbia, they selected materials to complement the clothing brand's technical, functional, and comfortable apparel. Like the clothing, the floor material had to be durable and stand the test of time. It also needed to enhance the organic appeal of the clothing's fabrics and clean, crisp tailoring while serving as a neutral palette for comparing colors and textures. Evoke's luxury vinyl Kendall was the perfect fit. Offering a contemporary yet elegant visual presentation on a robust, commercially rated vinyl platform, Kendall complements the down-to-earth aesthetic of Kit and Ace's busy downtown retail environment.