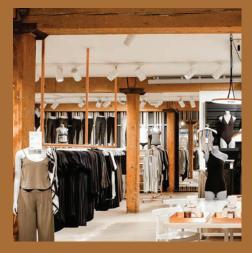

## **Applications**

Retail Area

Featuring **evoke**:

**Kendall** Luxury Vinyl When Cutler Design set to work on the interior of **Kit and Ace's** flagship store in Vancouver, British Columbia, they selected materials to complement the clothing brand's technical, functional, and comfortable apparel. Like the clothing, the floor material had to be durable and stand the test of time. It also needed to enhance the organic appeal of the clothing's fabrics and clean, crisp tailoring while serving as a neutral palette for comparing colors and textures. Evoke's luxury vinyl Kendall was the perfect fit. Offering a contemporary yet elegant visual presentation on a robust, commercially rated vinyl platform, Kendall complements the down-to-earth aesthetic of Kit and Ace's busy downtown retail environment.