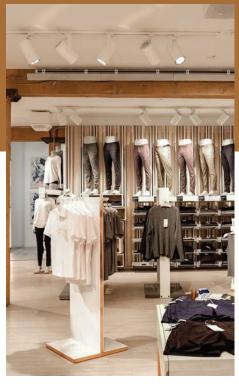

## **Applications**

Retail Area

Featuring **evoke**:

**Kendall** Luxury Vinyl When Cutler Design set to work on the interior of **Kit and Ace's** flagship store in Vancouver, British Columbia, they selected materials to complement the clothing brand's technical, functional, and comfortable apparel. Like the clothing, the floor material had to be durable and stand the test of time. It also needed to enhance the organic appeal of the clothing's fabrics and clean, crisp tailoring while serving as a neutral palette for comparing colors and textures. Evoke's luxury vinyl Kendall was the perfect fit. Offering a contemporary yet elegant visual presentation on a robust, commercially rated vinyl platform, Kendall complements the down-to-earth aesthetic of Kit and Ace's busy downtown retail environment.