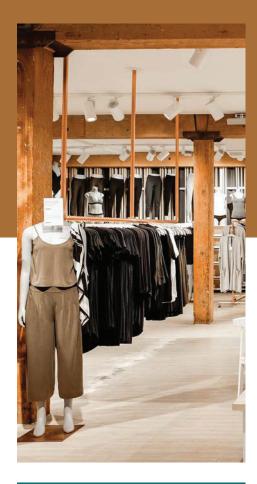

## **Applications**

Retail Area

Featuring **evoke**:

**Kendall** Luxury Vinyl When Cutler Design set to work on the interior of **Kit and Ace's** flagship store in Vancouver, British Columbia, they selected materials to complement the clothing brand's technical, functional, and comfortable apparel. Like the clothing, the floor material had to be durable and stand the test of time. It also needed to enhance the organic appeal of the clothing's fabrics and clean, crisp tailoring while serving as a neutral palette for comparing colors and textures. Evoke's luxury vinyl Kendall was the perfect fit. Offering a contemporary yet elegant visual presentation on a robust, commercially rated vinyl platform, Kendall complements the down-to-earth aesthetic of Kit and Ace's busy downtown retail environment.