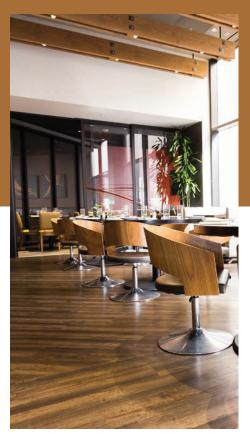

## Featuring **EVOKE**:

Shelbie Luxury Vinyl

Denver, Colorado, has a long history of traditional steakhouses. Troy Guard, the owner and head chef of **Guard and Grace**, wanted to break with the past and offer a more casual, socially conscious dining experience. He worked with Kimberly Timmons Interiors to create a vibrant, inviting, open-concept design for dining and socializing. Tall ceilings and large windows offer an airy feel, while earthy tones add depth. Eclectic lighting, punchy artwork, and rope details are some of the other unique elements the design team employed to create a novel customer experience. Shelbie, from Evoke's line of luxury vinyl floors, was installed at various angles throughout the restaurant, adding further visual interest and earning Guard and Grace an award for its innovative design from the American Society of Interior Designers (ASID).