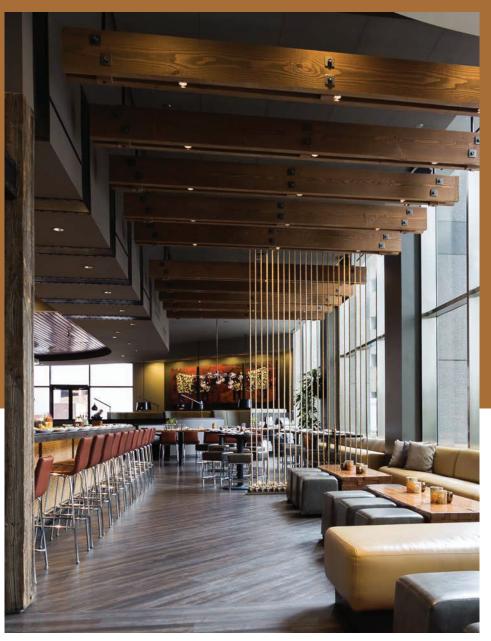

## Featuring **EVOKE**:

Shelbie Luxury Vinyl

Denver, Colorado, has a long history of traditional steakhouses. Troy Guard, the owner and head chef of **Guard and Grace**, wanted to break with the past and offer a more casual, socially conscious dining experience. He worked with Kimberly Timmons Interiors to create a vibrant, inviting, open-concept design for dining and socializing. Tall ceilings and large windows offer an airy feel, while earthy tones add depth. Eclectic lighting, punchy artwork, and rope details are some of the other unique elements the design team employed to create a novel customer experience. Shelbie, from Evoke's line of luxury vinyl floors, was installed at various angles throughout the restaurant, adding further visual interest and earning Guard and Grace an award for its innovative design from the American Society of Interior Designers (ASID).