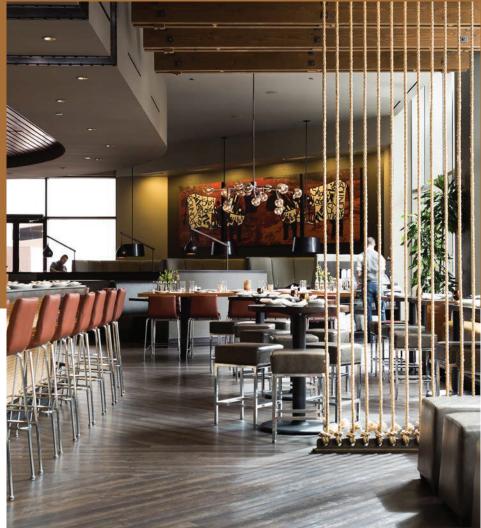

## Featuring **EVOKE**:

Shelbie Luxury Vinyl

Denver, Colorado, has a long history of traditional steakhouses. Troy Guard, the owner and head chef of **Guard and Grace**, wanted to break with the past and offer a more casual, socially conscious dining experience. He worked with Kimberly Timmons Interiors to create a vibrant, inviting, open-concept design for dining and socializing. Tall ceilings and large windows offer an airy feel, while earthy tones add depth. Eclectic lighting, punchy artwork, and rope details are some of the other unique elements the design team employed to create a novel customer experience. Shelbie, from Evoke's line of luxury vinyl floors, was installed at various angles throughout the restaurant, adding further visual interest and earning Guard and Grace an award for its innovative design from the American Society of Interior Designers (ASID).