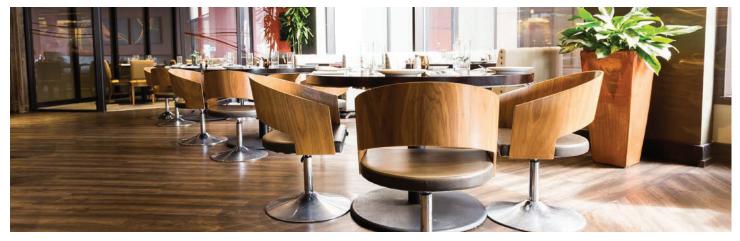

## Featuring **EVOKE**:

Shelbie Luxury Vinyl

Denver, Colorado, has a long history of traditional steakhouses. Troy Guard, the owner and head chef of **Guard and Grace**, wanted to break with the past and offer a more casual, socially conscious dining experience. He worked with Kimberly Timmons Interiors to create a vibrant, inviting, open-concept design for dining and socializing. Tall ceilings and large windows offer an airy feel, while earthy tones add depth. Eclectic lighting, punchy artwork, and rope details are some of the other unique elements the design team employed to create a novel customer experience. Shelbie, from Evoke's line of luxury vinyl floors, was installed at various angles throughout the restaurant, adding further visual interest and earning Guard and Grace an award for its innovative design from the American Society of Interior Designers (ASID).