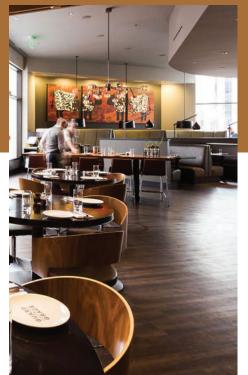

## Featuring **EVOKE**:

Shelbie Luxury Vinyl

Denver, Colorado, has a long history of traditional steakhouses. Troy Guard, the owner and head chef of **Guard and Grace**, wanted to break with the past and offer a more casual, socially conscious dining experience. He worked with Kimberly Timmons Interiors to create a vibrant, inviting, open-concept design for dining and socializing. Tall ceilings and large windows offer an airy feel, while earthy tones add depth. Eclectic lighting, punchy artwork, and rope details are some of the other unique elements the design team employed to create a novel customer experience. Shelbie, from Evoke's line of luxury vinyl floors, was installed at various angles throughout the restaurant, adding further visual interest and earning Guard and Grace an award for its innovative design from the American Society of Interior Designers (ASID).