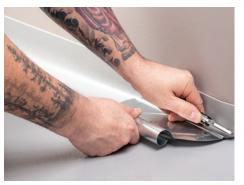

# AMB UNDERLAY 2000 SYSTEM

**NOISE SUPPRESSION** 

# **AMB 2000 BENEFITS**

LESS ADHESIVE

AMB 2000 underlay floats, flooring

is adhered to **AMB 2000** reducing adhesive usage by 50% or more.

**NOISE SUPPRESSION** 

AIIC 60 / Delta AIIC 26. Results obtained using 8" concrete sub-floor with no ceiling and Evoke Anchor - 2mm LV. Results will vary depending upon structure and floor/ceiling assemblies.

# MST SINGLE-SIDED TAPE

For installations of Hardwood, Laminate & Vinyl Composite flooring. (Required for moisture warranty).

# MST DOUBLE-SIDED TAPE

For installations of Luxury Vinyl, and Carpet Tile installations. (Required for moisture warranty).