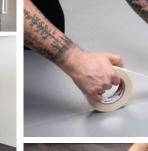

# MST SINGLE-SIDED TAPE

For installations of Hardwood, Laminate & Vinyl Composite flooring. (Required for moisture warranty).

# MST DOUBLE-SIDED TAPE

For installations of Luxury Vinyl, and Carpet Tile installations. (Required for moisture warranty).