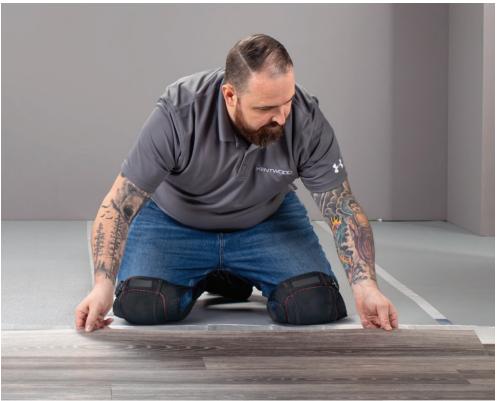

# FOR USE WITH:

- Engineered hardwood
- Luxury Vinyl
- Laminate
- WPC/SPC without attached pad
- Carpet Tile

# **AMB 2000 BENEFITS**

LESS ADHESIVE

AMB 2000 underlay floats, flooring

is adhered to **AMB 2000** reducing adhesive usage by 50% or more.

**NOISE SUPPRESSION** 

AIIC 60 / Delta AIIC 26. Results obtained using 8" concrete sub-floor with no ceiling and Evoke Anchor - 2mm LV. Results will vary depending upon structure and floor/ceiling assemblies.

**BLOCKS MOISTURE** 

Suppresses moisture migration to the flooring system from the top surface of concrete for internal relative humidity levels to 100%.

SECURE + STABLE

Includes a fiberglass core for stability and an embossed back-layer which reduces potential movement of flooring system.