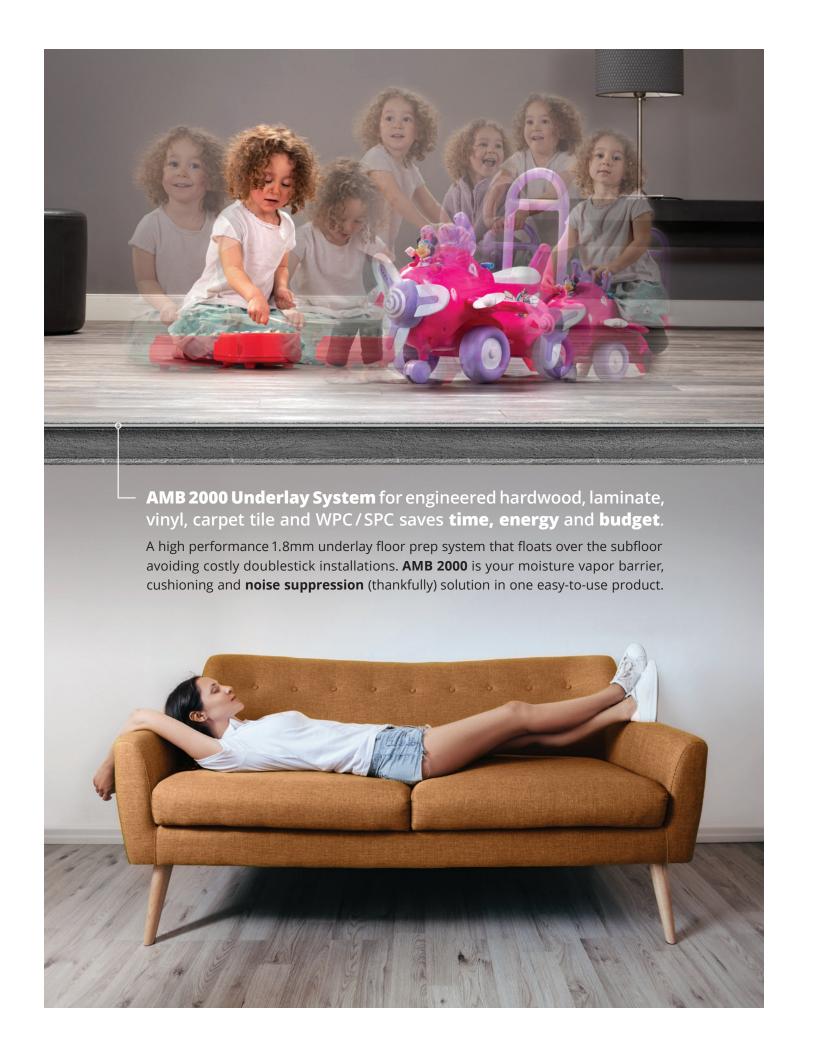

AMB UNDERLAY 2000 SYSTEM

# AMB UNDERLAY 2000 SYSTEM

**NOISE SUPPRESSION** 

# **AMB 2000 BENEFITS**

LESS ADHESIVE

AMB 2000 underlay floats, flooring

is adhered to **AMB 2000** reducing adhesive usage by 50% or more.

**NOISE SUPPRESSION** 

AIIC 60 / Delta AIIC 26. Results obtained using 8" concrete sub-floor with no ceiling and Evoke Anchor - 2mm LV. Results will vary depending upon structure and floor/ceiling assemblies.

**BLOCKS MOISTURE** 

Suppresses moisture migration to the flooring system from the top surface of concrete for internal relative humidity levels to 100%.

SECURE + STABLE

Includes a fiberglass core for stability and an embossed back-layer which reduces potential movement of flooring system.

#### **ISOLATES SUBFLOOR**

Self-healing, indent-resistant technology is combined to reduce foot, leg and back fatigue by increasing cushioning underfoot.