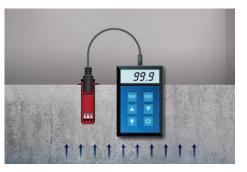

**BLOCKS MOISTURE** 

Suppresses moisture migration to the flooring system from the top surface of concrete for internal relative humidity levels to 100%.

SECURE + STABLE

Includes a fiberglass core for stability and an embossed back-layer which reduces potential movement of flooring system.