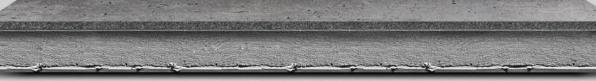

AMB UNDERLAY 2000 SYSTEM

# Fire Test ASTM E648:

Critical Radiant Flux.045 m<sup>2</sup> or greater Class 1

Nominal

Thickness: .070"

**Density:** 54.93 lb3/ft3

Made with PFI materials and tests to CA 01350 for indoor air quality.

**BLOCKS MOISTURE** 

Suppresses moisture migration to the flooring system from the top surface of concrete for internal relative humidity levels to 100%.

SECURE + STABLE

Includes a fiberglass core for stability and an embossed back-layer which reduces potential movement of flooring system.