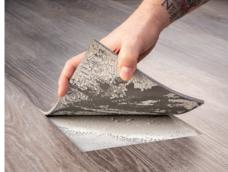

# **AMB 2000 BENEFITS**

LESS ADHESIVE

AMB 2000 underlay floats, flooring

is adhered to **AMB 2000** reducing adhesive usage by 50% or more.

**NOISE SUPPRESSION** 

AIIC 60 / Delta AIIC 26. Results obtained using 8" concrete sub-floor with no ceiling and Evoke Anchor - 2mm LV. Results will vary depending upon structure and floor/ceiling assemblies.

**BLOCKS MOISTURE** 

Suppresses moisture migration to the flooring system from the top surface of concrete for internal relative humidity levels to 100%.

SECURE + STABLE

Includes a fiberglass core for stability and an embossed back-layer which reduces potential movement of flooring system.

#### **ISOLATES SUBFLOOR**

Self-healing, indent-resistant technology is combined to reduce foot, leg and back fatigue by increasing cushioning underfoot.